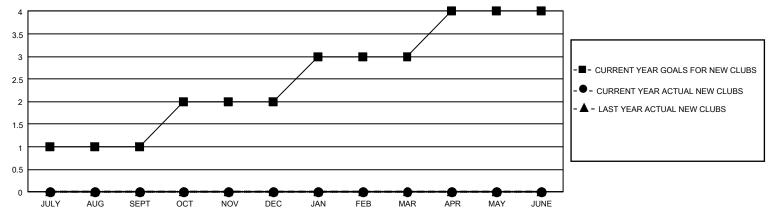

| 0         | 0             | JULY/AUG/SEPT         | 563                     | 463                     | 73                                                 |
| OCT/NOV/DEC           | 3             | 0         | 0             | OCT/NOV/DEC           | 303                     | 361                     | 91                                                 |
| JAN/FEB/MAR           | 3             | 0         | 0             | JAN/FEB/MAR           | 203                     | 190                     | 46                                                 |
| APR/MAY/JUNE          | 3             | 0         | 0             | APR/MAY/JUNE          | 43                      | 42                      | 13                                                 |

## GOALS AND ACTUAL NEW CLUBS CUMULATIVE



## GOALS AND ACTUAL MEMBERS CUMULATIVE



| DROPPED CLUBS: 0 |     | 223 CLUBS OF 314 ADDED 1<br>OR MORE NEW MEMBERS | GENDER DISTRIBUTION                 |                |  |
|------------------|-----|-------------------------------------------------|-------------------------------------|----------------|--|
|                  |     |                                                 | MALE                                | 4,782 (58.86%) |  |
|                  |     |                                                 | FEMALE                              | 3,342 (41.14%) |  |
| DROPPED MEMBERS  |     |                                                 | NON BINARY                          | 0 (0.00%)      |  |
| DECEASED         | 4   |                                                 | PREF