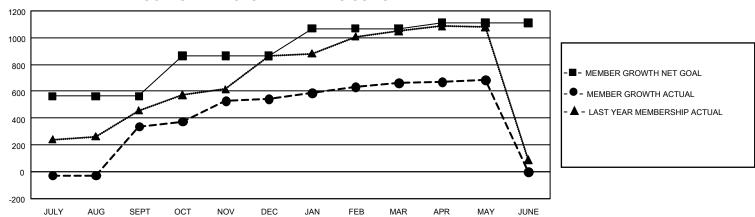

## GOALS AND ACTUAL MEMBERS CUMULATIVE

| DROPPED CLUBS: 0 |     | 223 CLUBS OF 314 ADDED 1<br>OR MORE NEW MEMBERS | GENDER DISTRIBUTION                 |                |  |
|------------------|-----|-------------------------------------------------|-------------------------------------|----------------|--|
|                  |     |                                                 | MALE                                | 4,782 (58.86%) |  |
|                  |     |                                                 | FEMALE                              | 3,342 (41.14%) |  |
| DROPPED MEMBERS  |     |                                                 | NON BINARY                          | 0 (0.00%)      |  |
| DECEASED         | 4   |                                                 | PREFER NOT TO ANSWER                | 0 (0.00%)      |  |
| CLUB CANCELLED   | 0   |                                                 | TOTAL FAMILY UNIT MEMBERS 540       |                |  |
| OTHER            | 219 | CLICK HERE FOR                                  | TOTAL PAINIET ON TIME MIDERO        |                |  |
| TOTAL            | 223 | CUMULATIVE MEMBERSHIP DATA                      | FAMILY MEMBERS PAYING HALF DUES 278 |                |  |